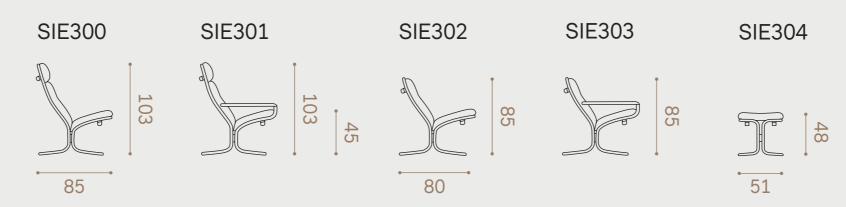

See page 112 for complete specifications

## Siesta Classic

Design Ingmar Relling

SIESTA is delivered with a plywood frame in natural lacquered or black lacquered. Canvas is delivered in nature colour or black with a matching cord.