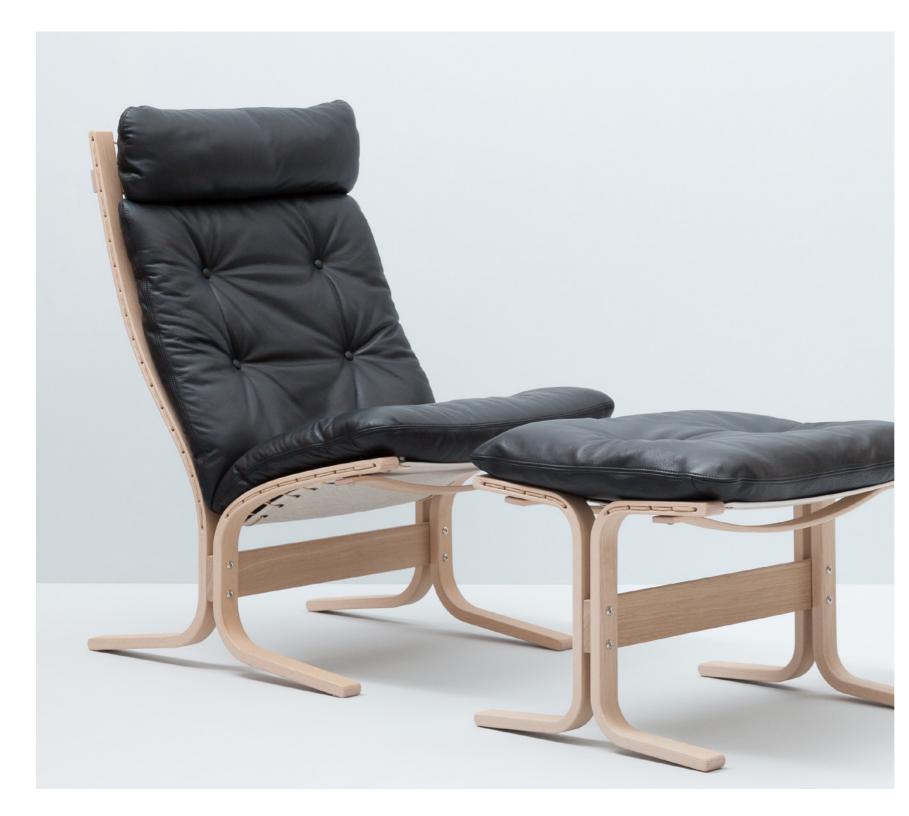

Siesta Classic by Ingmar Relling

Α norwegian icon

SIESTA CLASSIC is true to its origin and to Ingmar Relling's original idea of the Siesta chair – an elegant design, an optimised use of materials and an outstanding comfort. Design and function hand in hand. The soft cushions make SIESTA CLASSIC the typical easy chair, but the light frame gives the chair a beautiful sense of lightness. Together, the cushions and the slightly flexible frame ensure a very high level of seating comfort. The result? SIESTA CLASSIC is the perfect seat for relaxation, the perfect spot for a classic siesta.

## Siesta Classic

Design Ingmar Relling

SIESTA is delivered with a plywood frame in natural lacquered or black lacquered. Canvas is delivered in nature colour or black with a matching cord.