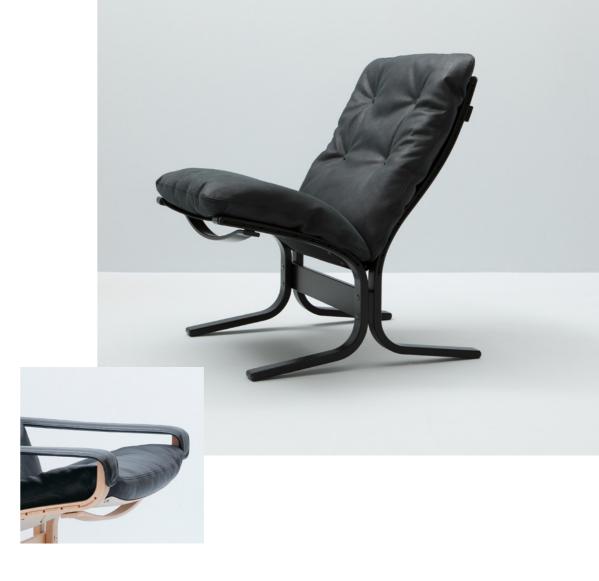

Siesta Classic by Ingmar Relling

Α norwegian icon

SIESTA CLASSIC is true to its origin and to Ingmar Relling's original idea of the Siesta chair – an elegant design, an optimised use of materials and an outstanding comfort. Design and function hand in hand. The soft cushions make SIESTA CLASSIC the typical easy chair, but the light frame gives the chair a beautiful sense of lightness. Together, the cushions and the slightly flexible frame ensure a very high level of seating comfort. The result? SIESTA CLASSIC is the perfect seat for relaxation, the perfect spot for a classic siesta.

## Siesta Classic

Design Ingmar Relling

SIESTA is delivered with a plywood frame in natural lacquered or black lacquered. Canvas is delivered in nature colour or black with a matching cord.