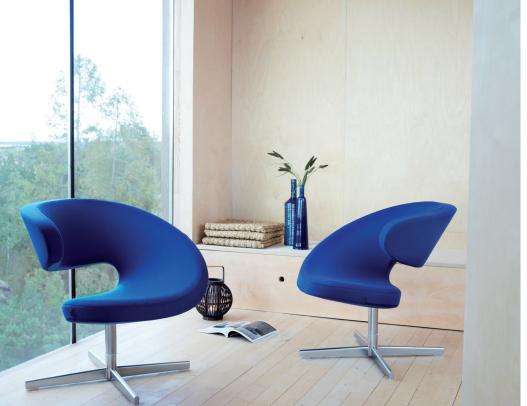

## **PEEL™ CLUB**

design: OLAV ELDØY

Peel Club wraps your body in protective layers, creating a haven of calm. The unique design, inspired by falling orange peel, is created to take care of its precious content - you.

Peel Club rotates 360 degree and is available in mirrored versions, making it easier to pair your pieces.