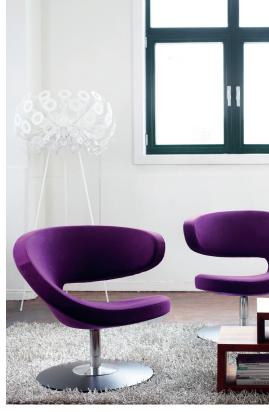

## **PEEL™ CLUB**

design: OLAV ELDØY

Peel Club wraps your body in protective layers, creating a haven of calm. The unique design, inspired by falling orange peel, is created to take care of its precious content - you.

Peel Club rotates 360 degree and is available in mirrored versions, making it easier to pair your pieces.